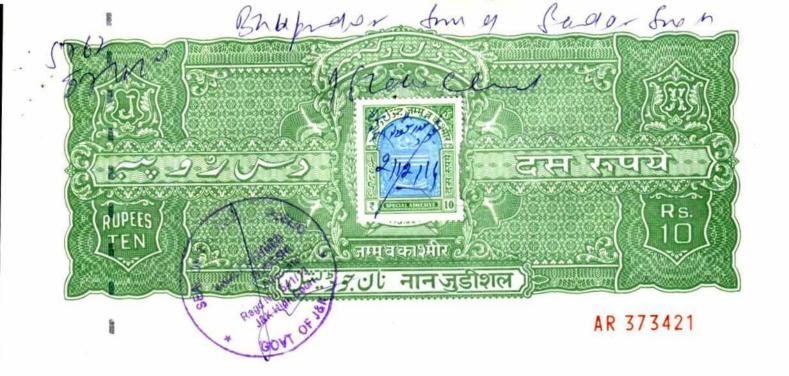

core out the word not applicable PART VII Decision of Returning Officer Accepting or Rejecting the Nomination Paper I have examined this nomination paper in accordance with section 47 of the Jammu and Kashmir Representation of the People Act, 1957 and decide as follows:-Date Returning Officer. (Perforation) PART VIII Receipt for Nomination Paper and Notice of Scrutiny (To be handed over to the person presenting the Nomination Paper) Serial No. of nomination paper\_\_\_\_\_ The nomination paper of \_\_\_\_\_\_ a candidate for election from the Assembly Constituency was delivered to me at my office at (hour) on date) by the \*candidate/authorized agent/proposer. All nomination papers will be taken up for scrutiny at (hour) on (date) at Returning Officer. \*Score out the word not applicable



Form 2-D [Refer rule 4A]



AFFIDAVIT TO BE FILED BY THE CANDIDATE ALONGWITH NOMINATION
BEFORE THE RETURNING OFFICER FOR ELECTION TO J&K LEGISLATIVE ASSEMBLY
(NAME OF THE HOUSE) FROM 76- SUCHETGARH CONSTITUENCY
(NAME OF THE CONSTITUENCY)

# PART A

I, BHUPINDER SINGH son of LATE SARDAR SINGH aged 59 years, resident of SECTOR 7-EXT, CHANNI HIMMAT, JAMMU, a candidate at the above election, do hereby solemnly affirm and state on oath as under:-

- (1) I am contesting as an INDEPENDENT candidate.
- (2) My name is enrolled in 69- Vijaypur, J&K at Serial No 311 in Part No 88.
- (3) My contact telephone number(s) is/are 9419118424 and my e-mail ID is bhupinder.jkp@gmail.com.
- (4) Details of Permanent Account Number (PAN) and status of filing of Income Tax Return

| S.No | Names       | PAN